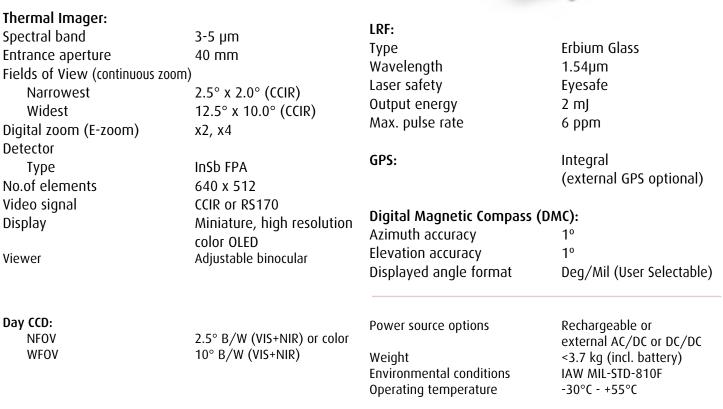

- Integral eyesafe LRF, day CCD cameras, digital magnetic compass, integral GPS
- Real-time target acquisition and target coordinate calculation
- Real-time target data transmission of coordinates to external device
- Target image and data storage memory
- Advanced high resolution color OLED display
- Adjustable binocular viewer
- Low acoustic noise

### Applications

- Infantry, scouts and special units
- Security and perimeter defense
- Target acquisition systems for infantry commanders
- Night sight and target acquisition for Future Soldier

# **ELOP CORAL-CR**

Advanced Hand-Held 3-5µm Lightweight Thermal Imaging Camera with Continuous Optical Zoom and Target Acquisition Capabilities

# Options

• Add-on x2 telescope

- Integral laser pointer
- Clip-on laser pointer

# Technical Data



### **Range Performance:**

Recognition in NFOV
Detection in NFOV