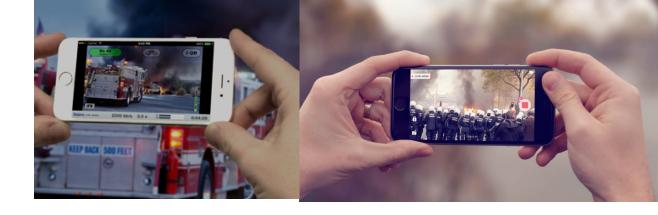

# **MULTI-CHANNEL VIDEO TRANSFER**

A reliable and redundant way to transfer large amounts of Data, in Real Time, on existing wireless cellular networks.

MCTV wireless streaming HD quality video from any location over different local existing commercial cellular networks providers, in Real Time.

Multi channel Intelligent selector, Enables to use 2-8 channels in parallel.

A unique balanced loading algorithm that takes into consideration the current upload abilities of each cellular operator.

It work on both UMTS (3G) and / or LTE (4G) network platforms and transfer to an IP recipient.