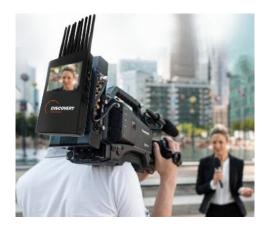

#### The advantages of MCTV:

- I. Internal SIM Server
- 2. TFT screen to watch incoming / outgoing broadcasting.
- 3. Using WI-FI and IP
- 4. 2-8 channels, the only device with 8 channels.
- 5. The only device with a back signal.
- 6. Ports: SDI, Analog
- 7. HDMI input and output
- 8. Battery duration
- 9. Size and weight
- 10. LTE real time 3 seconds