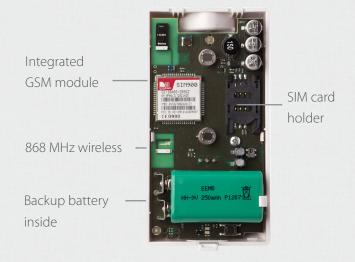

### TECHNICAL SPECIFICATIONS

On-board outputs 1wired for siren connection or event indication via LED

Expandable zones up to 34

Expandable programmable outputs up to 32

Wireless 868 MHz integrated

Supply voltage 11-15V

Wired zones 1 (for wired sensor connection)

Wired output 1 (for wired siren connection)

Expandable wireless devices: (zones, PGM, key fobs, etc.) 16

Event Buffer **100**Microphone **yes** 

Built in GSM/GPRS module **850/900/1800/1900 MHz** 

GSM antena type internal

Ways of event communication **Ademco Contact ID, SMS, Voice Calls, GPRS** 

Authorized users 10

Backup battery Yes, built-in

Detection angle and range 90° up to 10 m

Backup battery Ni-Mh, up to 24 hours