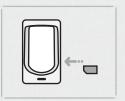

#### 3 STEPS TO SET UP EPIR3

EASY
TO INSTALL
SIM CARD
BASED DEVICE

INSERT SIM CARD

CONNECT TO MAINS POWER SOCKET

THE SYSTEM IS READY TO WORK

RETAIL-READY PACKAGING