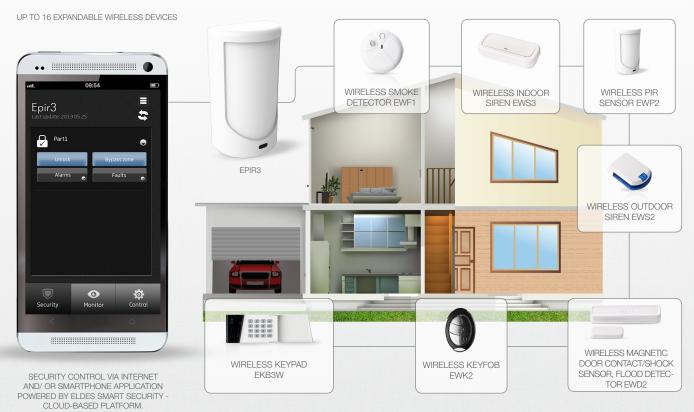

Wired zones 1 (for wired sensor connection)

Wired output 1 (for wired siren connection)

Expandable wireless devices: (zones, PGM, key fobs, etc.) 16

Event Buffer **100**Microphone **yes** 

Built in GSM/GPRS module **850/900/1800/1900 MHz** 

# STANDALONE GSM ALARM SYSTEM EPIR3 AND ACCESSORIES

**APARTMENTS** 

SUMMER HOUSES

GARAGES

SMALL SHOPS

**CAMPERS** 

BOATS